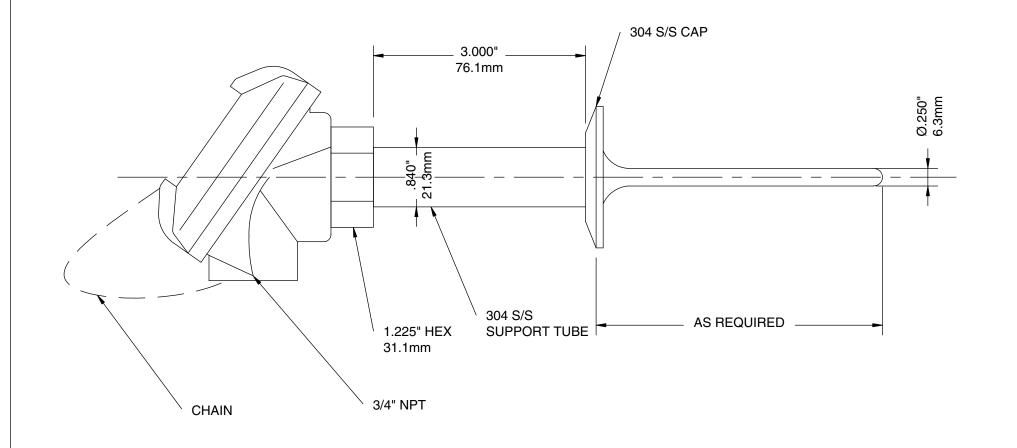

Process Temperature:  $-50^{\circ}$ C /  $200^{\circ}$ C ( $-58^{\circ}$ F /  $390^{\circ}$ F). Head Material: 316 S/S or polypropylene standard. Probe Material: 316 S/S. Element: PT100, 3 wire lead. Leadwires: AWG22, Teflon insulated standard. Element Accuracy @  $0^{\circ}$ C ( $32^{\circ}$ F):  $\pm 0.12^{\circ}$ .