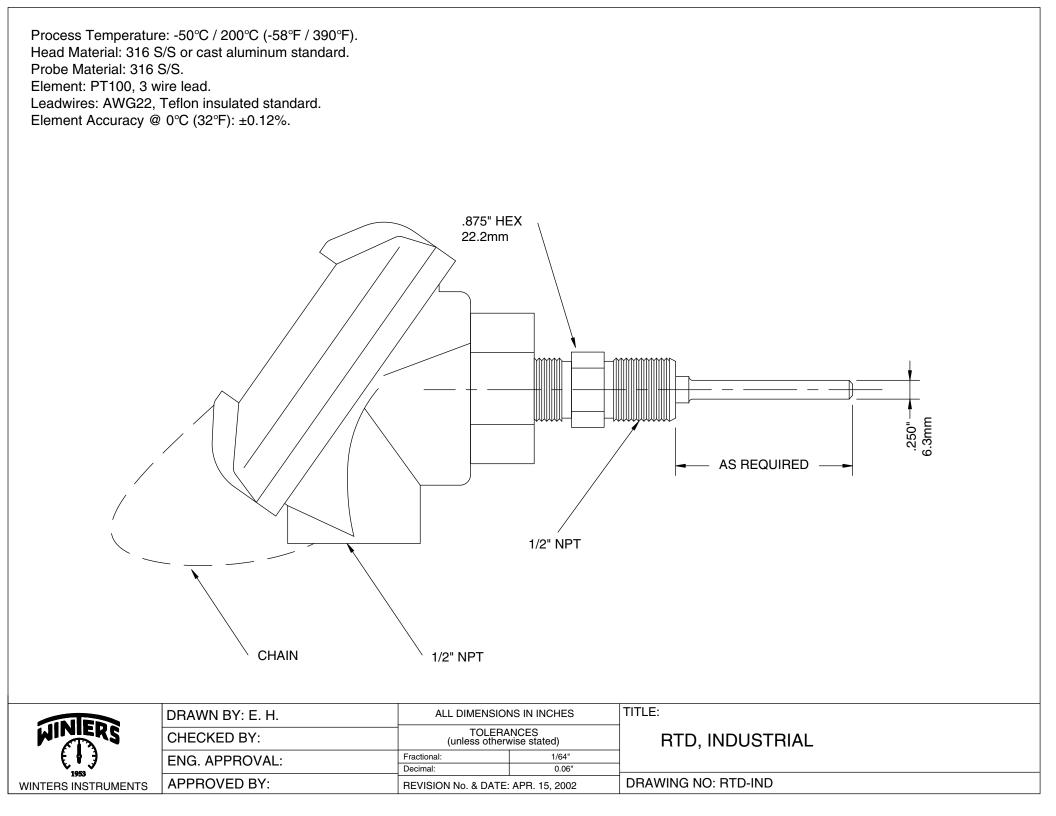

Process Temperature:  $-50^{\circ}$ C /  $200^{\circ}$ C ( $-58^{\circ}$ F /  $390^{\circ}$ F). Head Material: 316 S/S or polypropylene standard. Probe Material: 316 S/S. Element: PT100, 3 wire lead. Leadwires: AWG22, Teflon insulated standard. Element Accuracy @  $0^{\circ}$ C ( $32^{\circ}$ F):  $\pm 0.12^{\circ}$ .

| WINIERS             | DRAWN BY: E. H. | ALL DIMENSIONS IN INCHES                |       | TITLE:             |
|---------------------|-----------------|-----------------------------------------|-------|--------------------|
|                     | CHECKED BY:     | TOLERANCES<br>(unless otherwise stated) |       | RTD, 3A SANITARY   |
| €₽Э                 | ENG. APPROVAL:  | Fractional:                             | 1/64" |                    |
| 1953                |                 | Decimal:                                | 0.06" |                    |
| WINTERS INSTRUMENTS | APPROVED BY:    | REVISION No. & DATE: APR. 15, 2002      |       | DRAWING NO: RTD-3A |